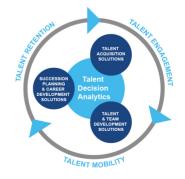

# **Harrison Talent Life Cycle Solutions**

Harrison Assessments uses predictive analytics to help organizations acquire, develop, lead and engage their talent. This comprehensive Talent Decision Analytics provides the intelligence needed throughout the talent life cycle to build effective teams and develop, engage and retain key talent. Contact us to learn how we help organizations make great decisions.